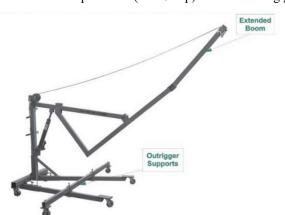

# **Hydraulic Manipulator**

**Model: HYD-MAN** 

Hydraulic Boom Manipulator is a versatile tool designed to simplify the handling of glass in difficult-to-reach positions during glazing operations.

## **Design Features:**

- Max design payload rating 1,000 lbs. (453 kg)
- Hydraulic actuated for precise and stable positioning.
- Fabricated from structural steel tubing with welded supports.
- 2.5 x 4" Dia steel swivel wheels.
- Manual winch includes 25-ft cable length
- Knock down in minutes for transport.
- Quick Assembly without tools for rapid deployment

### Frame Options:

- Extension accessory for increased reach or height. Model MAN-EXT
- Outrigger attachments for enhanced stability Model MAN-OUT

#### **Lifting Options:**

• Vacuum Cup Frames (4 or 6 cup) ideal for lifting glass panels. Model VCF

| Model   | HYDRAULIC MANIPULATOR |         |
|---------|-----------------------|---------|
|         | Description           | Price   |
|         |                       |         |
| HYD-MAN | Hydraulic Manipulator | 2440.00 |
| MAN-EXT | Extension Boom        | 780.00  |
| MAN-OUT | Outrigger Supports    | 625.00  |