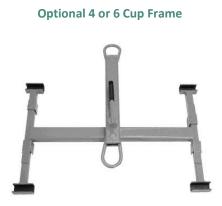

#### **Lifting Options:**

• Vacuum Cup Frames (4 or 6 cup) ideal for lifting glass panels. Model VCF

| Model   | HYDRAULIC MANIPULATOR |         |
|---------|-----------------------|---------|
|         | Description           | Price   |
|         |                       |         |
| HYD-MAN | Hydraulic Manipulator | 2440.00 |
| MAN-EXT | Extension Boom        | 780.00  |
| MAN-OUT | Outrigger Supports    | 625.00  |